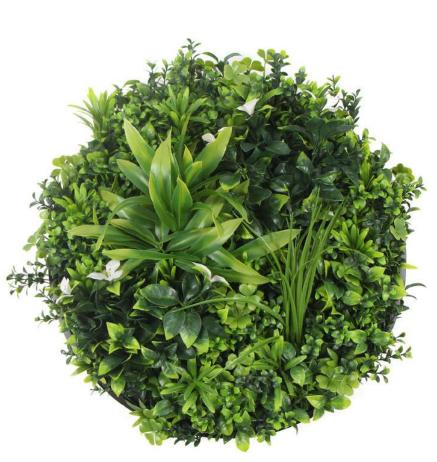

## Artificial Green Wall Disks / Wall Art

Artificial Green Wall Disks are the new trend in wall art and decoration.

Designed to create a stunning feature wall that will make anyone think "wow".

With a durable, rust resistant frame that comes in either Black or White these statement pieces are suitable for your walls both indoors and outdoors.

UV protected and designed to last for years to come.

-/-

Email: sales@designerplantsusa.com

Phone: (786) 744 - 4389 Phone: (786) 723 - 3309

Artificial Green Wall Disc White Frame 20" SKU: 8880002

Artificial Green Wall Disc White Frame 30" SKU: 8880011