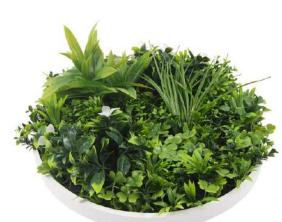

## Artificial Green Wall Disks / Wall Art

Artificial Green Wall Disks are the new trend in wall art and decoration.

Designed to create a stunning feature wall that will make anyone think "wow".

With a durable, rust resistant frame that comes in either Black or White these statement pieces are suitable for your walls both indoors and outdoors.

UV protected and designed to last for years to come.

-/-

Email: sales@designerplantsusa.com

Phone: (786) 744 - 4389 Phone: (786) 723 - 3309

Artificial Green Wall Disc White Frame 20" SKU: 8880002

Artificial Green Wall Disc White Frame 30" SKU: 8880011