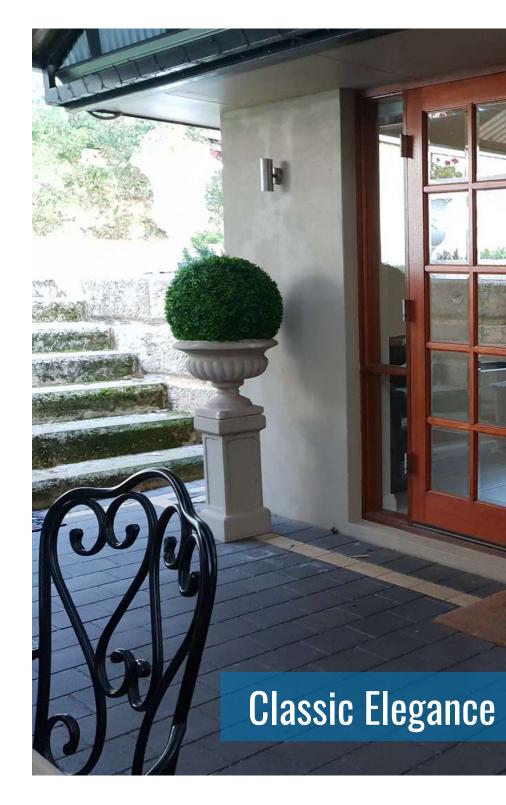

## Artificial Boxwood Walls and Topiary

Artificial Boxwood Walls and Topiary Balls are a classic when it comes to design.

Their tight leaves give a dense yet natural coverage that get you as close to nature as artificial can go.

The Boxwood Walls are perfect for any wall or surface both indoors and out; while topiary balls are the perfect way to add a bit of greenery to your space. Perfect for pots or hanging by your door.

It's perfect hedging, without all the hard work.