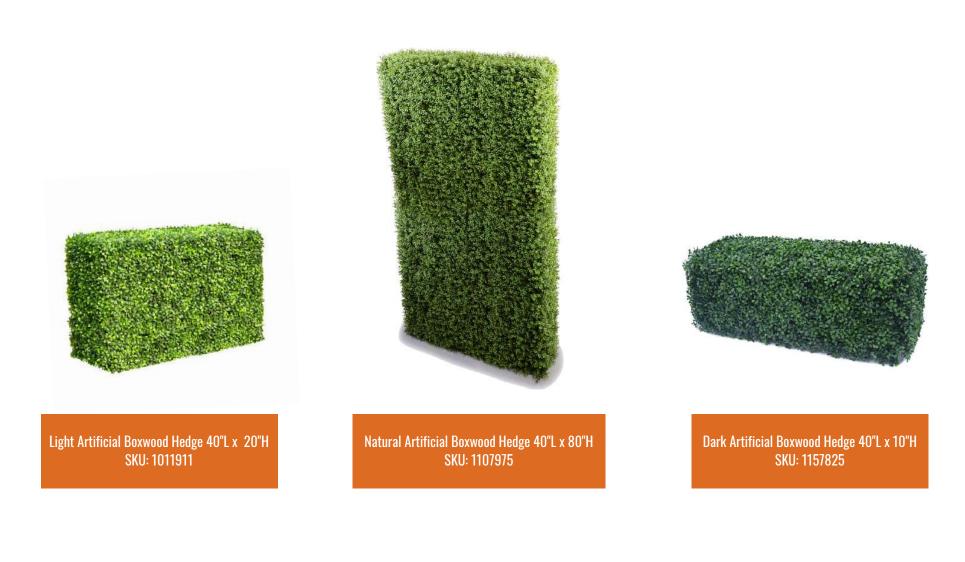

Artificial Green Wall Disc Black Frame 20" SKU: 8880001 Artificial Green Wall Disc Black Frame 30" SKU: 8880022

Artificial Boxwood Hedges are designed with style in mind.

With all the stresses of everyday life, nobody has time for perfectly manicured hedges anymore.

Well you do! Don't worry, your secret is safe with us, we won't tell anyone that yours are artificial.

With a durable yet lightweight design your Artificial Hedges are built to last and convenient to assemble and move if required.

# Artificial Boxwood Hedges

Email: sales@designerplantsusa.com

Phone: (786) 744 - 4389 Phone: (786) 723 - 3309

Strong and Durable Frame

Easy assembly and installation