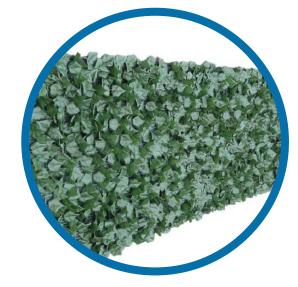

#### Why Artificial Green Walls?

Faux Ivy Walls and Privacy Fencing is a great alternative to living Ivy Walls as there is no maintenance required to get the evergreen look.

Artificial Ivy Walls are perfect for creating private spaces, screening fences and creating lush green spaces without the mess of real ivy.

Designed for easy installation and convenient to cover large or small spaces, indoors or outdoors with an easy to use UV treated roll.