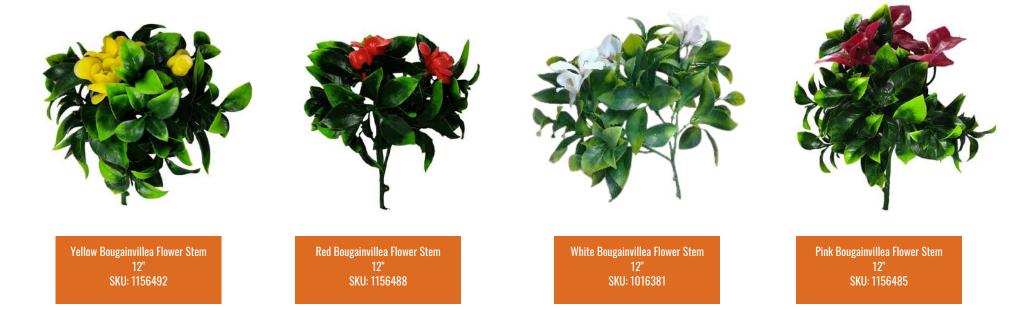

# Artificial Flower Stems

Artificial Flower Stems are versatile and perfect for so many spaces.

Choose your color and style to place a few in a vase for flowers that will never die.

Or you can use these flower stems to customize your own Artificial Vertical Garden, Green Wall, Luxe Green Wall or Vertical Garden Disc. Simply choose your color, add it to your chosen panel or disk and then create your very own design.

So your new green wall can be uniquely YOU!

-/-

Email: sales@designerplantsusa.com

Phone: (786) 744 - 4389 Phone: (786) 723 - 3309