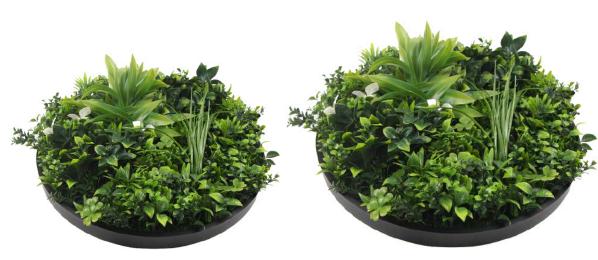

## Artificial Green Wall Disks / Wall Art

Artificial Green Wall Disks are the new trend in wall art and decoration.

Designed to create a stunning feature wall that will make anyone think "wow".

With a durable, rust resistant frame that comes in either Black or White these statement pieces are suitable for your walls both indoors and outdoors.

UV protected and designed to last for years to come.

-/-

Email: sales@designerplantsusa.com

Phone: (786) 744 - 4389 Phone: (786) 723 - 3309

Artificial Green Wall Disc White Frame 20" SKU: 8880002

Artificial Green Wall Disc White Frame 30" SKU: 8880011

Artificial Green Wall Disc Black Frame 20" SKU: 8880001 Artificial Green Wall Disc Black Frame 30" SKU: 8880022

Artificial Boxwood Hedges are designed with style in mind.

With all the stresses of everyday life, nobody has time for perfectly manicured hedges anymore.