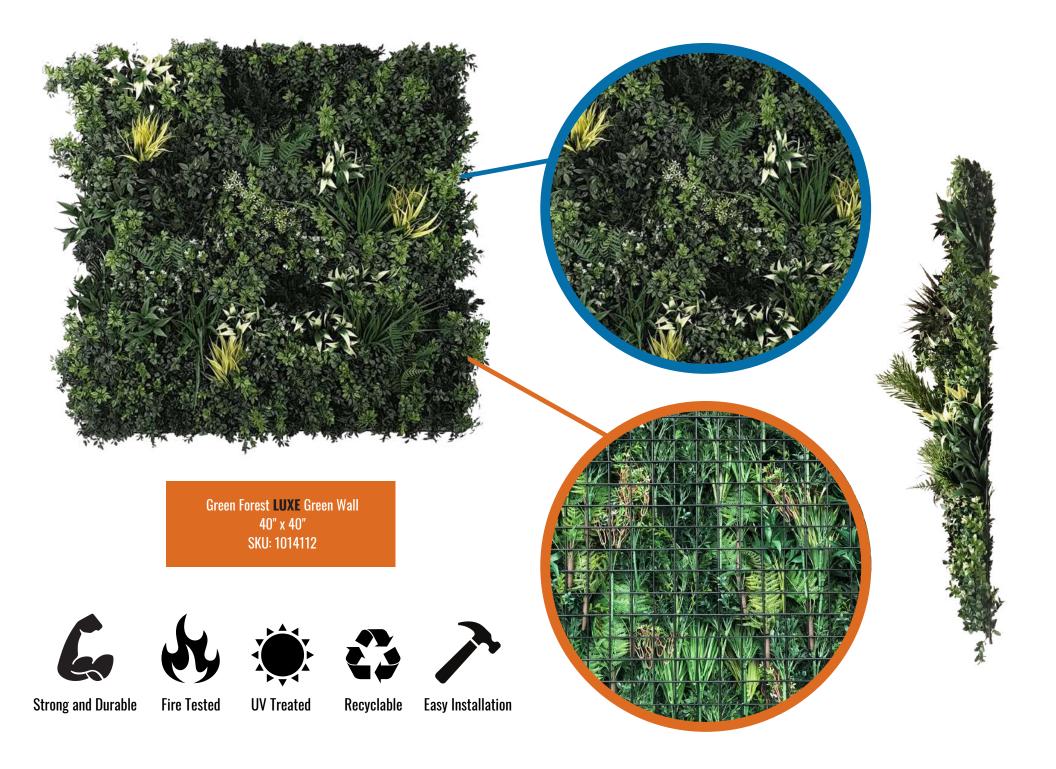

This catalog is clickable

Click on the product image or name to visit the product on our website 🥄

Scan to visit our website on your mobile device

The **LUXE** Green Wall Range are the ultimate luxury in Artificial Green Walls.

With tens of stunning, hand assembled, fire tested stems making up each panel you wouldn't think that it was artificial.

Made with a durable, rust resistant metal backing and UV engineered foliage, the **LUXE** green wall range are perfect for any space.

Treat yourself to luxury, treat yourself to LUXE.

Email: sales@designerplantsusa.com

**LUXE** Green

Walls

Phone: (786) 744 - 4389 Phone: (786) 723 - 3309