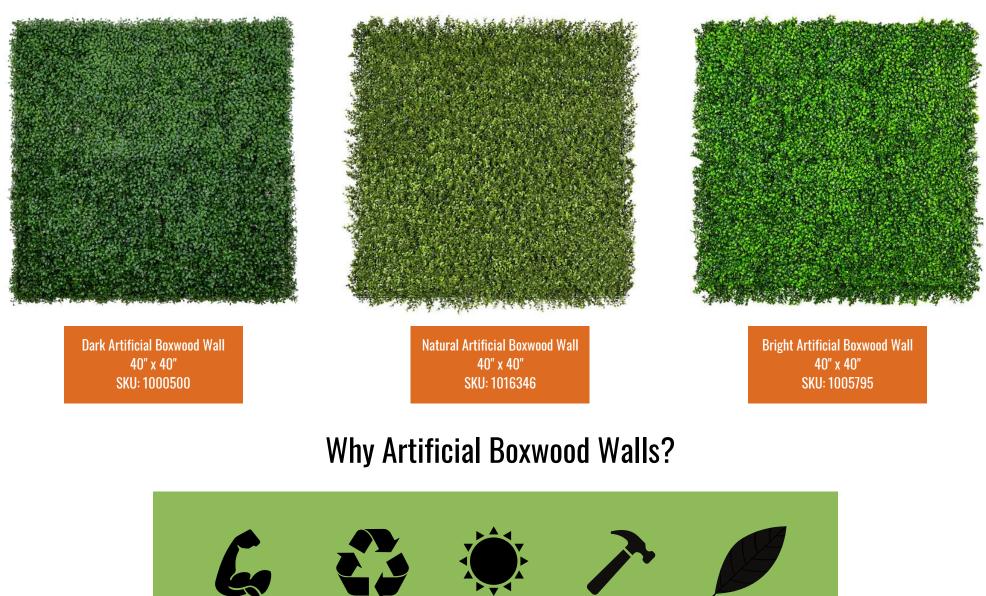

## Artificial Boxwood Walls and Topiary

Artificial Boxwood Walls and Topiary Balls are a classic when it comes to design.

Their tight leaves give a dense yet natural coverage that get you as close to nature as artificial can go.

The Boxwood Walls are perfect for any wall or surface both indoors and out; while topiary balls are the perfect way to add a bit of greenery to your space. Perfect for pots or hanging by your door.

It's perfect hedging, without all the hard work.

-/-

Email: sales@designerplantsusa.com

Phone: (786) 744 - 4389 Phone: (786) 723 - 3309

Strong and Durable

Recyclable

**UV Treated** 

**Easy Installation** 

Dark Artificial Boxwood Topiary Ball 17" SKU: 1001531