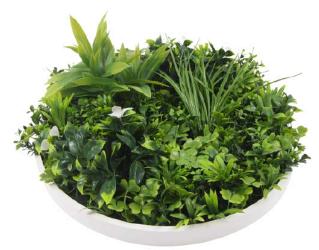

## Artificial Green Wall Disks / Wall Art

Artificial Green Wall Disks are the new trend in wall art and decoration.

Designed to create a stunning feature wall that will make anyone think "wow".

With a durable, rust resistant frame that comes in either Black or White these statement pieces are suitable for your walls both indoors and outdoors.

UV protected and designed to last for years to come.

-/-

Email: sales@designerplantsusa.com

Phone: (786) 744 - 4389 Phone: (786) 723 - 3309

Artificial Green Wall Disc White Frame 20" SKU: 8880002

Artificial Green Wall Disc White Frame 30" SKU: 8880011