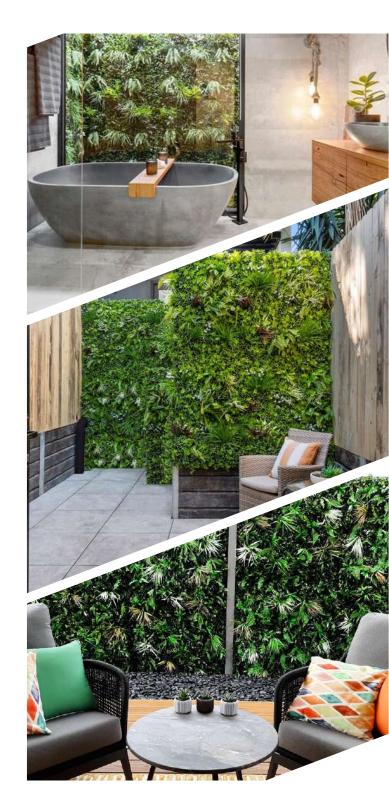

This catalog is clickable

Click on the product image or name to visit the product on our website 🥄

Scan to visit our website on your mobile device

The **LUXE** Green Wall Range are the ultimate luxury in Artificial Green Walls.

With tens of stunning, hand assembled, fire tested stems making up each panel you wouldn't think that it was artificial.

Made with a durable, rust resistant metal backing and UV engineered foliage, the **LUXE** green wall range are perfect for any space.

Treat yourself to luxury, treat yourself to LUXE.

Email: sales@designerplantsusa.com

**LUXE** Green

Walls

Phone: (786) 744 - 4389 Phone: (786) 723 - 3309