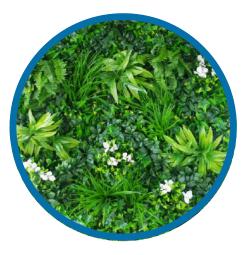

## Artificial Green Wall Disks / Wall Art

Artificial Green Wall Disks are the new trend in wall art and decoration.

Designed to create a stunning feature wall that will make anyone think "wow".

With a durable, rust resistant frame that comes in either Black or White these statement pieces are suitable for your walls both indoors and outdoors.

UV protected and designed to last for years to come.

-/-

Email: sales@designerplantsusa.com

Phone: (786) 744 - 4389 Phone: (786) 723 - 3309

Artificial Green Wall Disc White Frame 20" SKU: 8880002

Artificial Green Wall Disc White Frame 30" SKU: 8880011