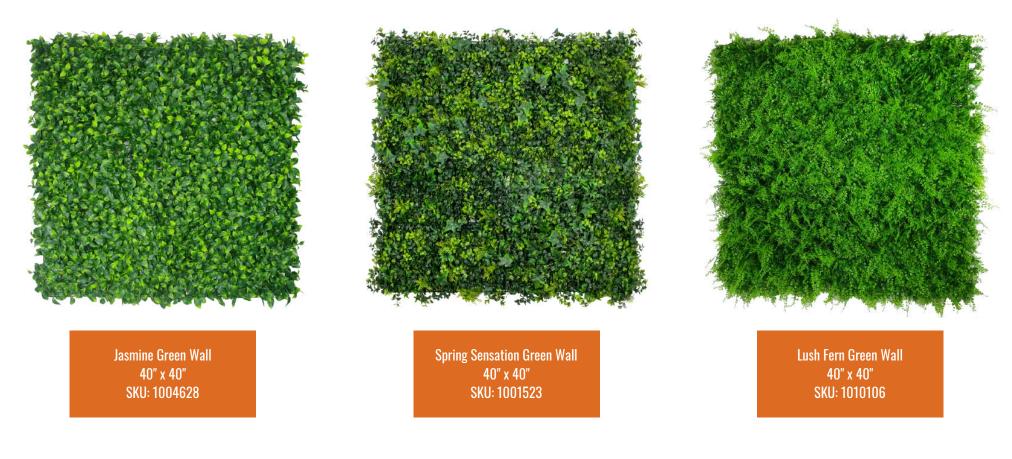

#### Why Artificial Vertical Gardens?

Strong and Durable

UV Treated

Recyclable

**Easy Installation** 

Artificial Green Walls and Hedge Mats Artificial Green Walls are the newest trend in landscaping and design.

With foliage that emulates nature you'd be forgiven for thinking these hedge mats were real.

Designed with the highest levels of UV protection your green wall is perfect for use indoors or outdoors by the pool while you sunbake.

You'll never have to worry about leaves in your pool ever again because Artificial Green Walls are maintenance free.

-/-

Email: sales@designerplantsusa.com

Phone: (786) 744 - 4389 Phone: (786) 723 - 3309