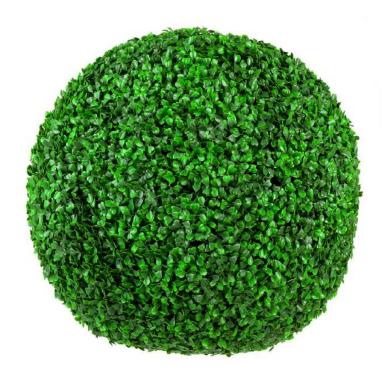

## Artificial Boxwood Walls and Topiary

Artificial Boxwood Walls and Topiary Balls are a classic when it comes to design.

Their tight leaves give a dense yet natural coverage that get you as close to nature as artificial can go.

The Boxwood Walls are perfect for any wall or surface both indoors and out; while topiary balls are the perfect way to add a bit of greenery to your space. Perfect for pots or hanging by your door.

It's perfect hedging, without all the hard work.

-/-

Email: sales@designerplantsusa.com

Phone: (786) 744 - 4389 Phone: (786) 723 - 3309

Strong and Durable

Recyclable

**UV Treated** 

**Easy Installation** 

Dark Artificial Boxwood Topiary Ball 17" SKU: 1001531

### Why Artificial Topiary Balls?