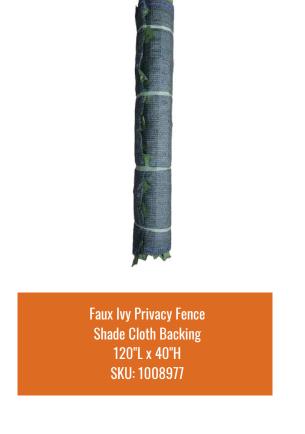

#### Why Artificial Green Walls?

Faux Ivy Walls and Privacy Fencing is a great alternative to living Ivy Walls as there is no maintenance required to get the evergreen look.

Artificial Ivy Walls are perfect for creating private spaces, screening fences and creating lush green spaces without the mess of real ivy.

Designed for easy installation and convenient to cover large or small spaces, indoors or outdoors with an easy to use UV treated roll.

## Faux Ivy Privacy Fence

Email: sales@designerplantsusa.com

Phone: (786) 744 - 4389 Phone: (786) 723 - 3309